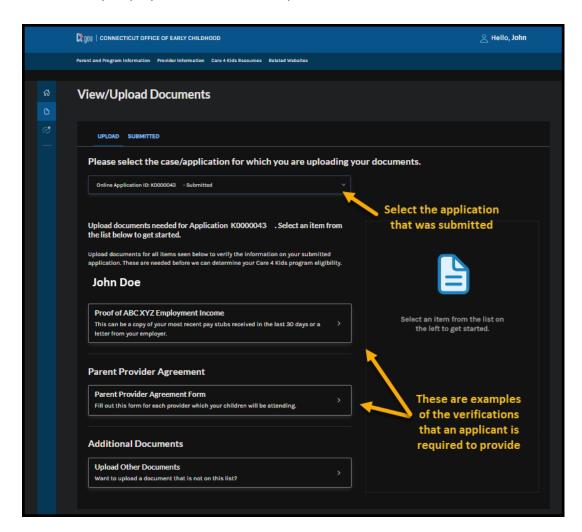

4. After creating your application, you will receive a message that your application was successfully submitted. Click on the 'Continue' button to proceed to the next steps.

| Ct gou   connecticut office of early childhood                                                                                                                                                                                                                                                                                                                                                                                                                                    | 은 Hello, John                                                       |
|-----------------------------------------------------------------------------------------------------------------------------------------------------------------------------------------------------------------------------------------------------------------------------------------------------------------------------------------------------------------------------------------------------------------------------------------------------------------------------------|---------------------------------------------------------------------|
| Provider information       Yevider information       Yevider information       Related Websites             Provider information       Yevider information       Yevider information       Yevider information             Provider information       Yevider information       Yevider information       Yevider information                                                                                                                                                     |                                                                     |
| Next Steps         Please review and complete the next steps below. These are required to determine your Care 4 Kids program eligibility.         1 Verification Document(s) Needed         Upload the documents shown on your verification checklist. These are required based on the information you provided in your application.         Submit Parent Provider Agreement (PPA) Form         Upload a Parent Provider Agreement form for your child(ren) who need child care. | Click to proceed to<br>upload proofs for<br>verifications requested |
| CONTINUE >                                                                                                                                                                                                                                                                                                                                                                                                                                                                        |                                                                     |

5. From the dropdown field, select the submitted application. The system will automatically display the verifications required.

Steps to Link your Parent Portal Account to your Care 4 Kids case if you already have a Care 4 Kids Case Number