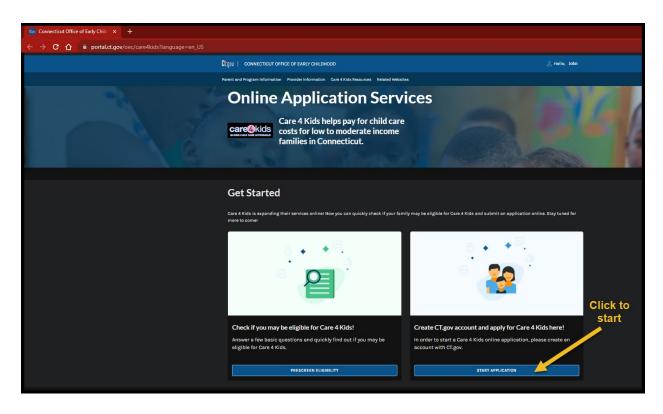

## Welcome to Care 4 Kids Online Application Services

care4kids

Care 4 Kids helps pay for child care costs for low to moderate income families in Connecticut.

#### Are you ready to apply for Care 4 Kids? Start here:

- 1. Log onto <a href="https://portal.ct.gov/oec/care4kids">https://portal.ct.gov/oec/care4kids</a>
- 2. Click on the 'Start Application' button shown below.