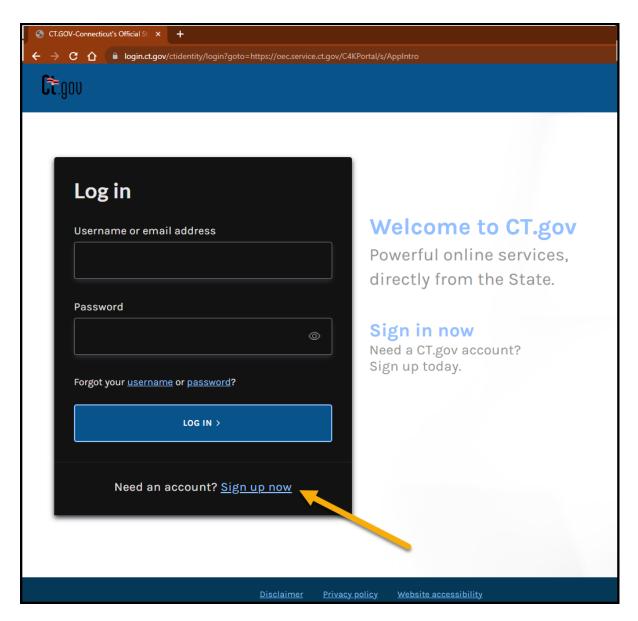

#### Are you ready to apply for Care 4 Kids? Start here:

- 1. Log onto <a href="https://portal.ct.gov/oec/care4kids">https://portal.ct.gov/oec/care4kids</a>
- 2. Click on the 'Start Application' button shown below.

3. First, we need some information about you to setup your account. Start by signing up!

- 4. Complete the fields with information about yourself, how we can contact you, your account credentials, and your preferred language. Please make sure to save your Username and Password in a secure location, you will need it to log into the Parent Portal.
- Verify your account by clicking the link in the email sent to you from <u>do-not-reply-account@notifications.ct.gov.</u>
   If the amail is not found in users in here a back your implementations.