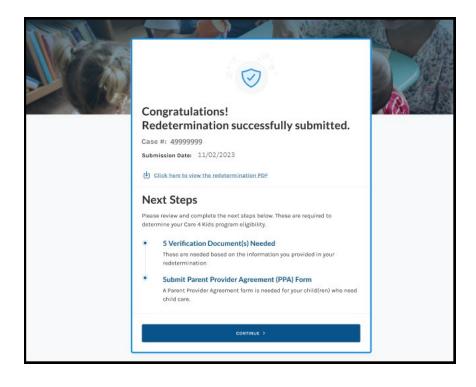

#### If you clicked 'Initiate Redetermination'

1. Clicking 'Initiate Redetermination,' will take you to a screen that allows you to start your Redetermination by clicking 'Get Started'.

2. After submitting your redetermination successfully, you will receive the message shown below with next steps to upload required verifications to complete your redetermination.