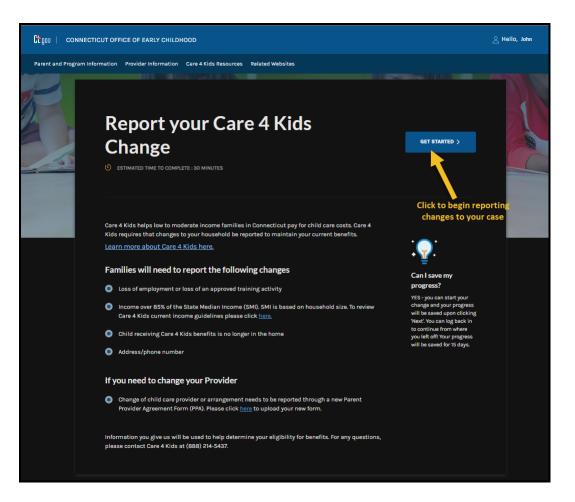

#### If you clicked 'Report Change'

 Clicking on 'Report Change' will take you to a screen where you will find information about reporting changes. To begin reporting changes to your case, click on 'Get Started.' You should notify us of changes to your case. Examples of changes include updates to your income, change in your address, new household members, etc.