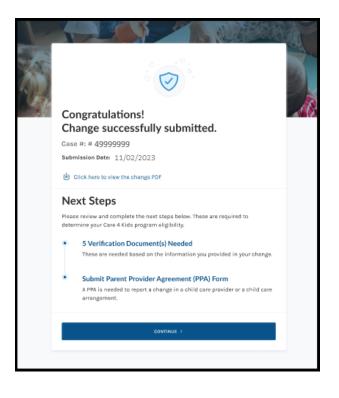

2. After submitting your change successfully, you will receive the message shown below with next steps to upload required verifications to complete your case change.