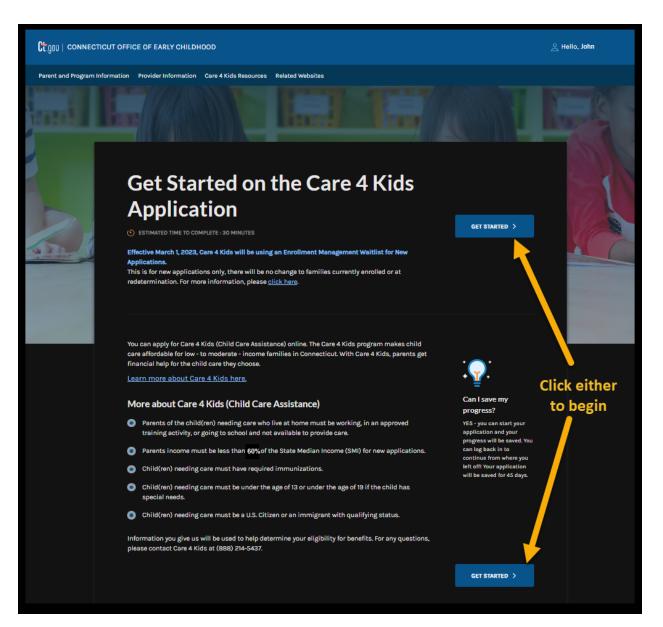

#### Create a new application

1. Login to your new Care 4 Kids Online Application account. Enter your Username/email address and Password and Click 'Log In'.

| CT.GOV-Connecticut's Official Si × +                                           |                                                                                                                                      | ✓ – Ø >                                          |
|--------------------------------------------------------------------------------|--------------------------------------------------------------------------------------------------------------------------------------|--------------------------------------------------|
| C 🏠 🔒 login.ct.gov/ctidentity/login?goto=https://oec.service.ct.gov/C4KPortal) |                                                                                                                                      | er 년 숙 🕽 💶 🚨                                     |
| <b>C</b> t.gov                                                                 |                                                                                                                                      | Language 🗸                                       |
| john.doe@email.com G                                                           | Velcome to CT.gov<br>rowerful online services,<br>lirectly from the State.<br>Sign in now<br>leed a CT.gov account?<br>ign up today. |                                                  |
| Disclaimer Privacy policy                                                      | Website accessibility 020                                                                                                            | 23 CT.GOV   CONNECTICUT'S OFFICIAL STATE WEBSITE |

2. After you log in, you can "Get Started" on your application.

3. There are eight sections to this application, shown on the left side of screen. The system will navigate you through these sections to successfully create your application.