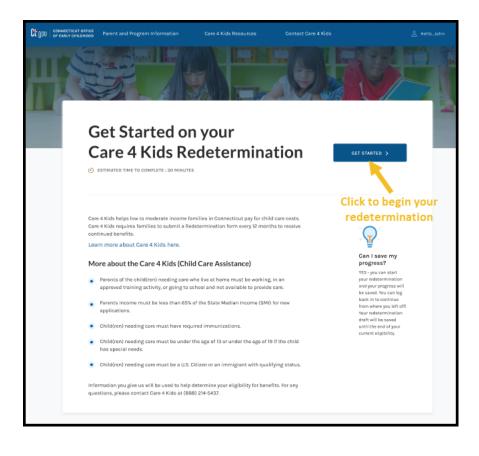

#### If you clicked 'Initiate Redetermination'

1. Clicking 'Initiate Redetermination,' will take you to a screen that allows you to start your Redetermination by clicking 'Get Started'.

2. After submitting your redetermination successfully, you will receive the message shown below with next steps to upload required verifications to complete your redetermination.