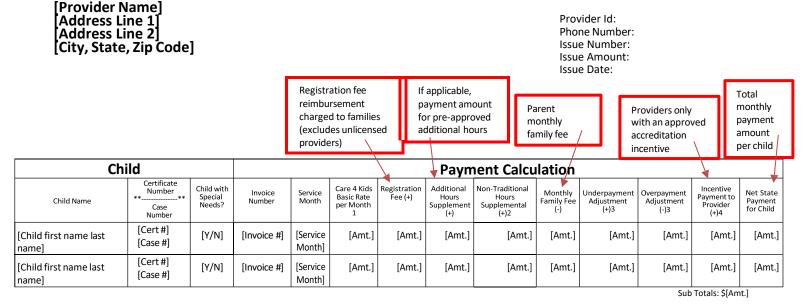

2 If applicable, these are supplemental payments to provide non-traditional hour services for the child.

3 If applicable, this includes child-related adjustments due to overpayments/underpayments. These adjustments apply to the child for a previous month of care. 4 If applicable, includes incentive payments per child for providers meeting quality and accessibility indicators.